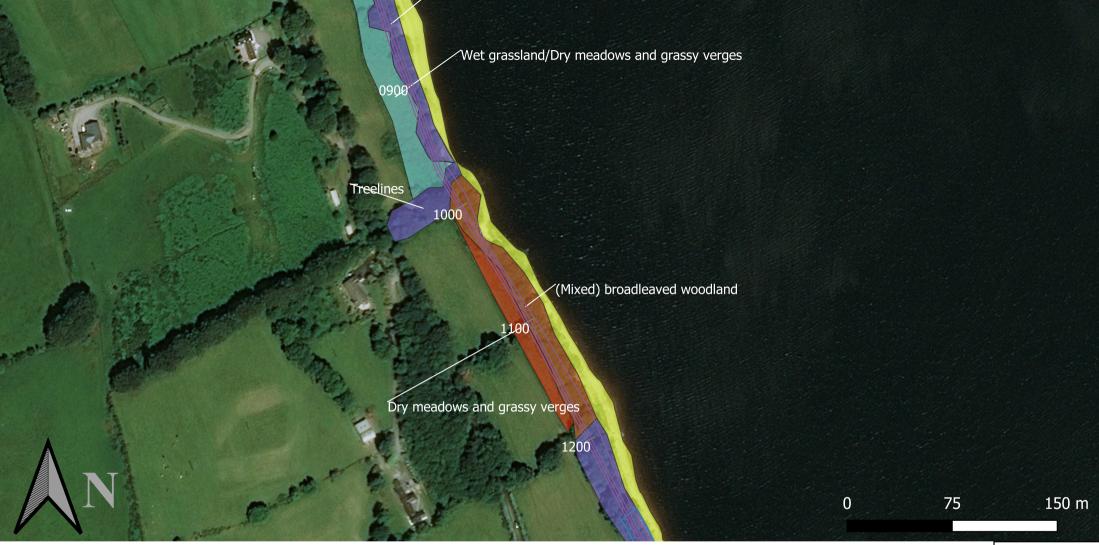

#### Legend

- Habitat Types (Mixed) broadleaved woodland Dry meadows and grassy verges Exposed sand, gravel or till Treelines
- Wet grassland/Dry meadows and grassy verges

Disclaimer: This map has been prepared in accordance with the scope of services described in the contract or agreement between Flynn Furney and the Client. Any findings only apply to the aforementioned circumstances and no greater reliance should be assumed or drawn by the Client.

Baltyboys General Layout
 Baltyboys Chainage Markers
 Ecologically Sensitive Areas (ESAs)

Habitat Types (Mixed) broadleaved woodland Dry calcareous and neutral grassland/Scrub Dry meadows and grassy verges Exposed sand, gravel or till Treelines