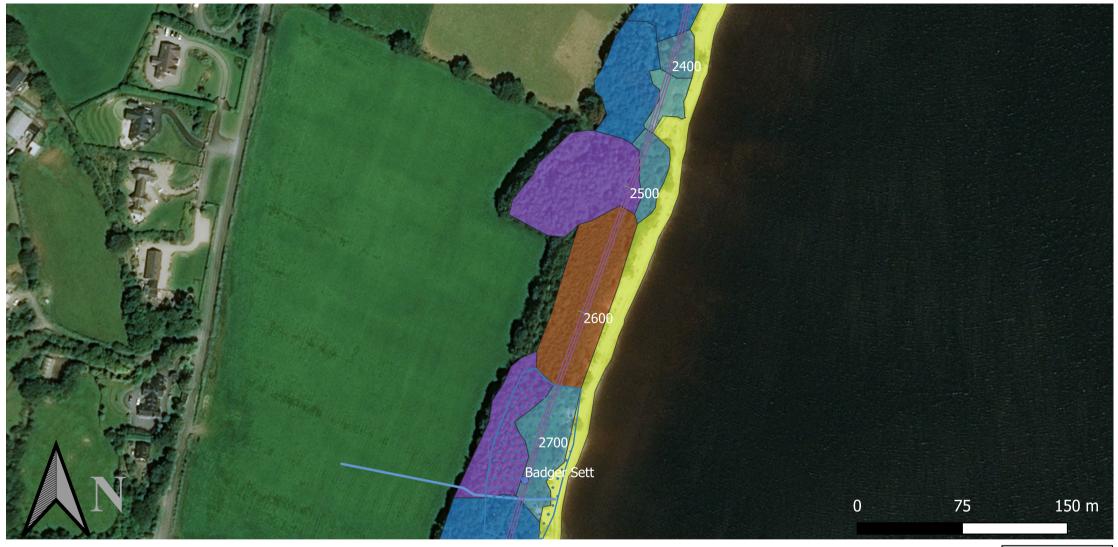

meadows and grassy verges Exposed sand, gravel or till Treelines
- Wet grassland/Dry meadows and grassy verges





Disclaimer: This map has been prepared in accordance with the scope of services described in the contract or agreement between Flynn Furney and the Client. Any findings only apply to the aforementioned circumstances and no greater reliance should be assumed or drawn by the Client.



Baltyboys General Layout
 Baltyboys Chainage Markers
 Ecologically Sensitive Areas (ESAs)

Habitat Types (Mixed) broadleaved woodland Dry calcareous and neutral grassland/Scrub Dry meadows and grassy verges Exposed sand, gravel or till Treelines

#### Map 5 of 13

aforementioned circumstances and no greater reliance should be assumed or drawn by the



assumed or drawn by the



## Map 7 of 13



Prepared by: Ian Douglas Date: 16/09/20 Job: Blessingtown Greenway: Base Map Referance: Bing Maps Aerial 2019: Client: AECOM

Legend

- Baltyboys General Layout
  Baltyboys Chainage Markers
  Ecologically Sensitive Areas (ESAs)
  Water courses **Constraints Final** To be retained where possible  $\bigcirc$

- Habitat Types (Mixed) broadleaved woodland Conifer plantation Exposed sand, gravel or till Mixed broadleaved/conifer woodland
- Scrub
- Wet grassland/Dry meadows and grassy verges



assumed or drawn by the





### Map 10 of 13



### Map 11 of 13



#### Map 12 of 13



Client. Any findings only

apply to the aforementioned circumstances and no greater reliance should be assumed or drawn by the

Client.



Wet grassland

Amenity grassland