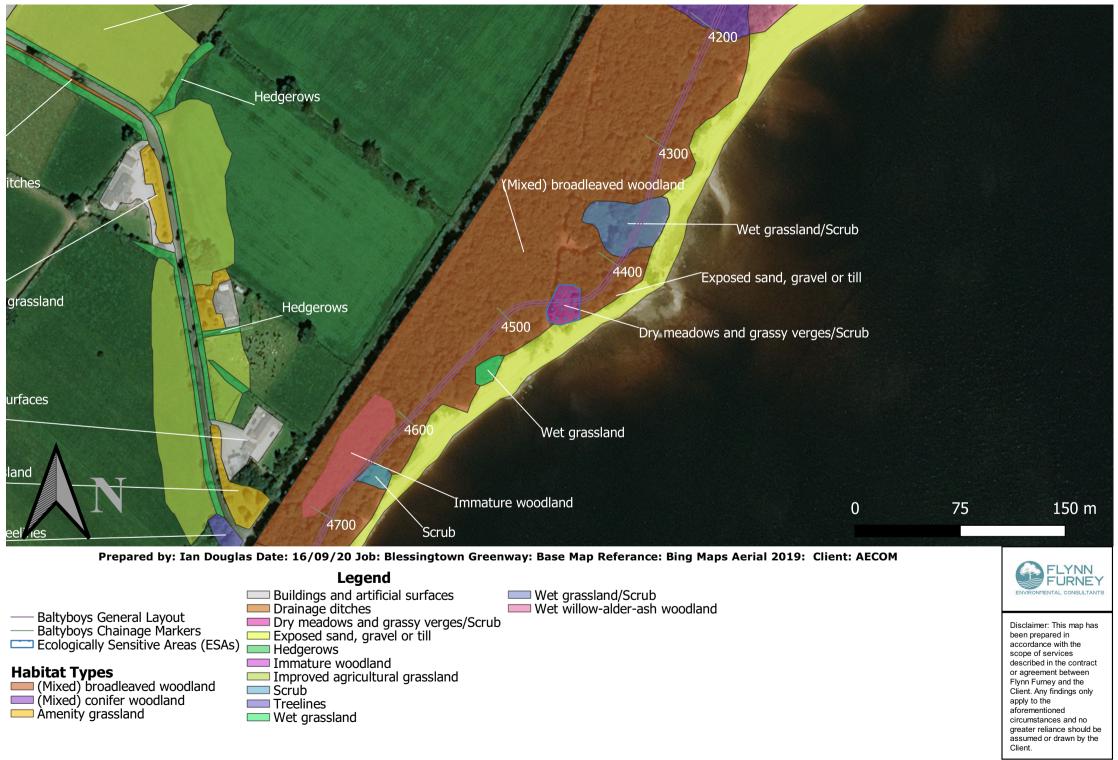

grassland/Scrub Dry meadows and grassy verges Exposed sand, gravel or till Treelines

#### Map 5 of 13

aforementioned circumstances and no greater reliance should be assumed or drawn by the



assumed or drawn by the



## Map 7 of 13



Prepared by: Ian Douglas Date: 16/09/20 Job: Blessingtown Greenway: Base Map Referance: Bing Maps Aerial 2019: Client: AECOM

Legend

- Baltyboys General Layout
  Baltyboys Chainage Markers
  Ecologically Sensitive Areas (ESAs)
  Water courses **Constraints Final** To be retained where possible  $\bigcirc$

- Habitat Types (Mixed) broadleaved woodland Conifer plantation Exposed sand, gravel or till Mixed broadleaved/conifer woodland
- Scrub
- Wet grassland/Dry meadows and grassy verges



assumed or drawn by the





### Map 10 of 13



### Map 11 of 13



#### Map 12 of 13



Client. Any findings only

apply to the aforementioned circumstances and no greater reliance should be assumed or drawn by the

Client.



Wet grassland

Amenity grassland