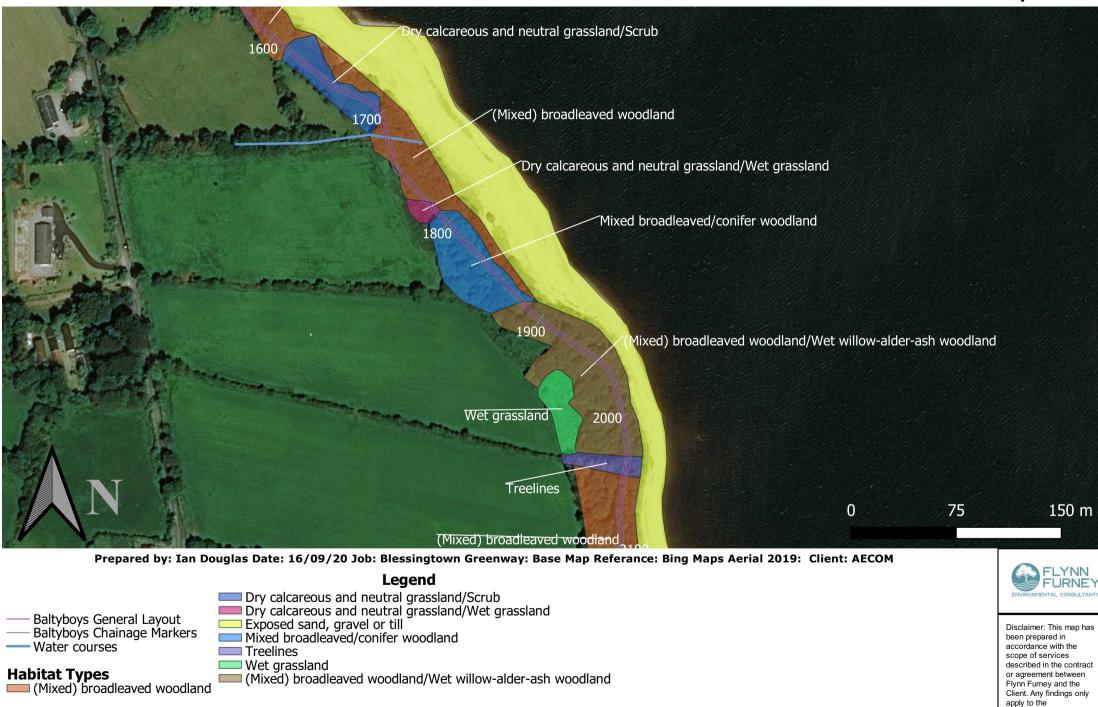

#### Map 1 of 13

Prepared by: Ian Douglas Date: 16/09/20 Job: Blessingtown Greenway: Base Map Referance: Bing Maps Aerial 2019: Client: AECOM

#### Habitat Types

(Mixed) broadleaved woodland Exposed s (Mixed) broadleaved woodland/Srcub Treelines

- Exposed sand, gravel or till Exposed sand, gravel or till/Amenity grassland
- Exposed sand, gravel or till/Improved agricultural grassland Exposed sand, gravel or till/Treelines

Habitat Types (Mixed) broadleaved woodland Legend

Wet grassland/Dry meadows and grassy verges

FLYNN FURNEY

Prepared by: Ian Douglas Date: 16/09/20 Job: Blessingtown Greenway: Base Map Referance: Bing Maps Aerial 2019: Client: AECOM

#### Legend

- Habitat Types (Mixed) broadleaved woodland Dry meadows and grassy verges Exposed sand, gravel or till Treelines
- Wet grassland/Dry meadows and grassy verges

Disclaimer: This map has been prepared in accordance with the scope of services described in the contract or agreement between Flynn Furney and the Client. Any findings only apply to the aforementioned circumstances and no greater reliance should be assumed or drawn by the Client.