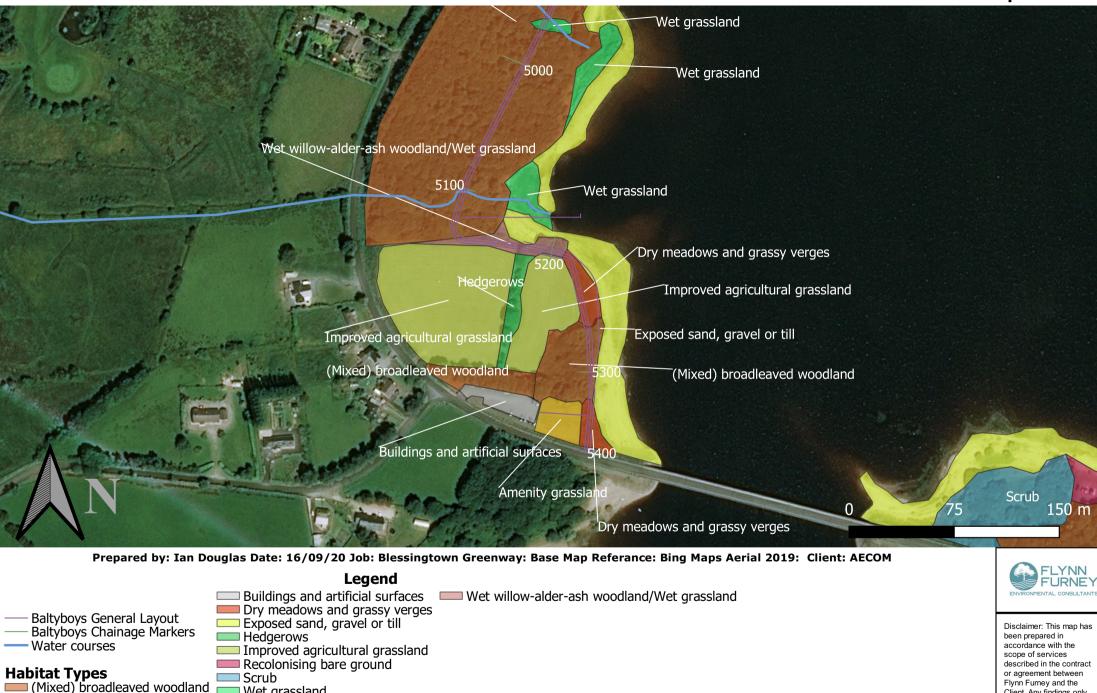

#### Map 1 of 13

Prepared by: Ian Douglas Date: 16/09/20 Job: Blessingtown Greenway: Base Map Referance: Bing Maps Aerial 2019: Client: AECOM

#### Legend Buildings and artificial surfaces

#### Habitat Types

(Mixed) broadleaved woodland Exposed s (Mixed) broadleaved woodland/Srcub Treelines

- Exposed sand, gravel or till Exposed sand, gravel or till/Amenity grassland
- Exposed sand, gravel or till/Improved agricultural grassland Exposed sand, gravel or till/Treelines

Dry meadows and grassy verges

FLYNN FURNEY NMENTAL CONSULTANT

Baltyboys General Layout
 Baltyboys Chainage Markers
 Mixed) broadleaved woodland/Srcub
 Dense bracken
 Dry meadows and grassy verges
 Exposed sand, gravel or till
 Treelines