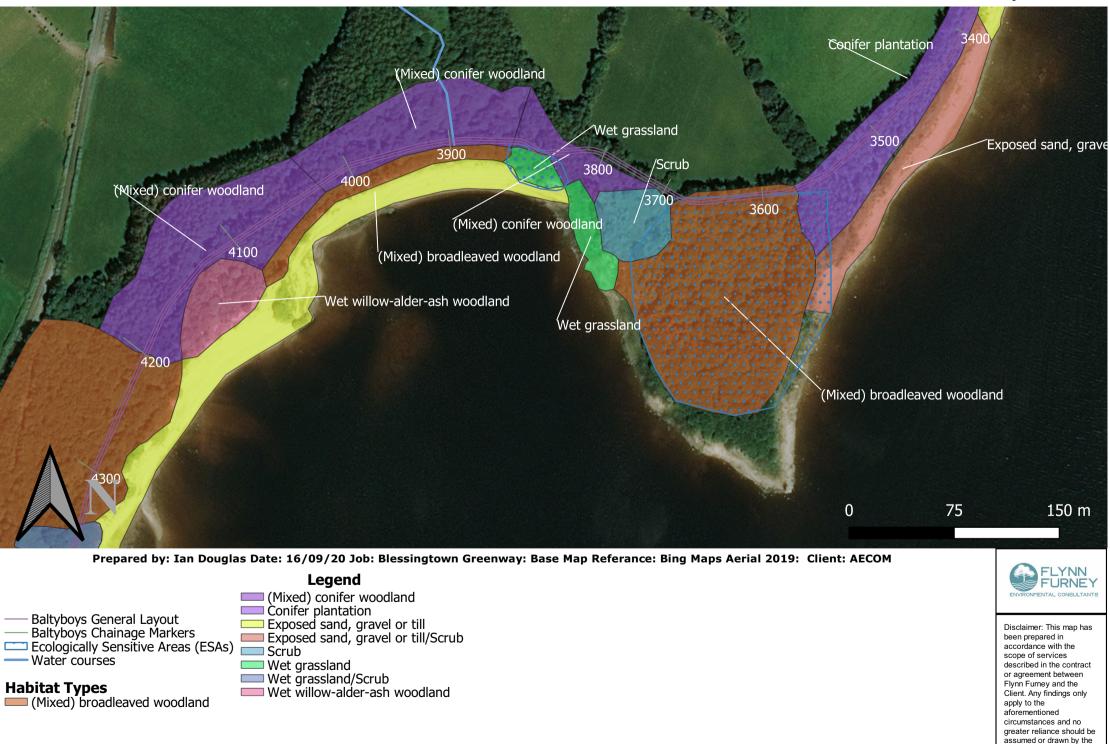

careous and neutral grassland/Scrub Dry meadows and grassy verges Exposed sand, gravel or till Treelines

#### Map 5 of 13

aforementioned circumstances and no greater reliance should be assumed or drawn by the



assumed or drawn by the



## Map 7 of 13



Prepared by: Ian Douglas Date: 16/09/20 Job: Blessingtown Greenway: Base Map Referance: Bing Maps Aerial 2019: Client: AECOM

Legend

- Baltyboys General Layout
  Baltyboys Chainage Markers
  Ecologically Sensitive Areas (ESAs)
  Water courses **Constraints Final** To be retained where possible  $\bigcirc$

- Habitat Types (Mixed) broadleaved woodland Conifer plantation Exposed sand, gravel or till Mixed broadleaved/conifer woodland
- Scrub
- Wet grassland/Dry meadows and grassy verges



assumed or drawn by the





### Map 10 of 13



### Map 11 of 13



#### Map 12 of 13



Client. Any findings only

apply to the aforementioned circumstances and no greater reliance should be assumed or drawn by the

Client.



Wet grassland

Amenity grassland