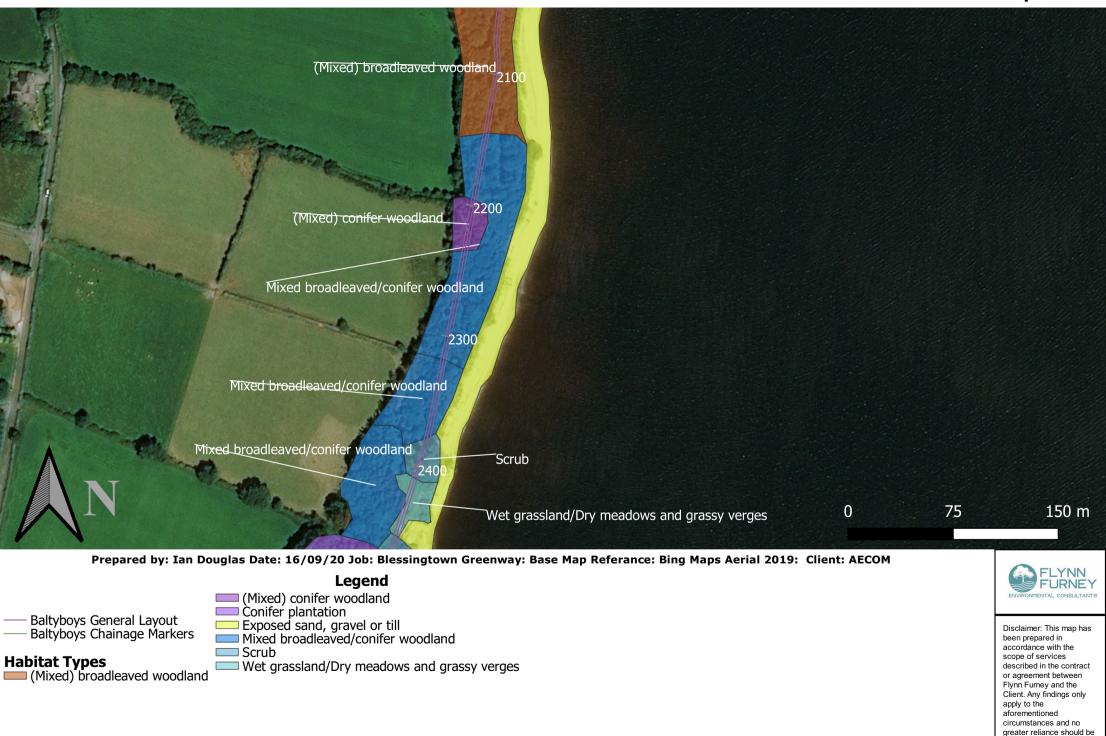

## Map 7 of 13

Prepared by: Ian Douglas Date: 16/09/20 Job: Blessingtown Greenway: Base Map Referance: Bing Maps Aerial 2019: Client: AECOM

Legend

- Baltyboys General Layout
  Baltyboys Chainage Markers
  Ecologically Sensitive Areas (ESAs)
  Water courses **Constraints Final** To be retained where possible  $\bigcirc$

- Habitat Types (Mixed) broadleaved woodland Conifer plantation Exposed sand, gravel or till Mixed broadleaved/conifer woodland
- Scrub
- Wet grassland/Dry meadows and grassy verges

assumed or drawn by the