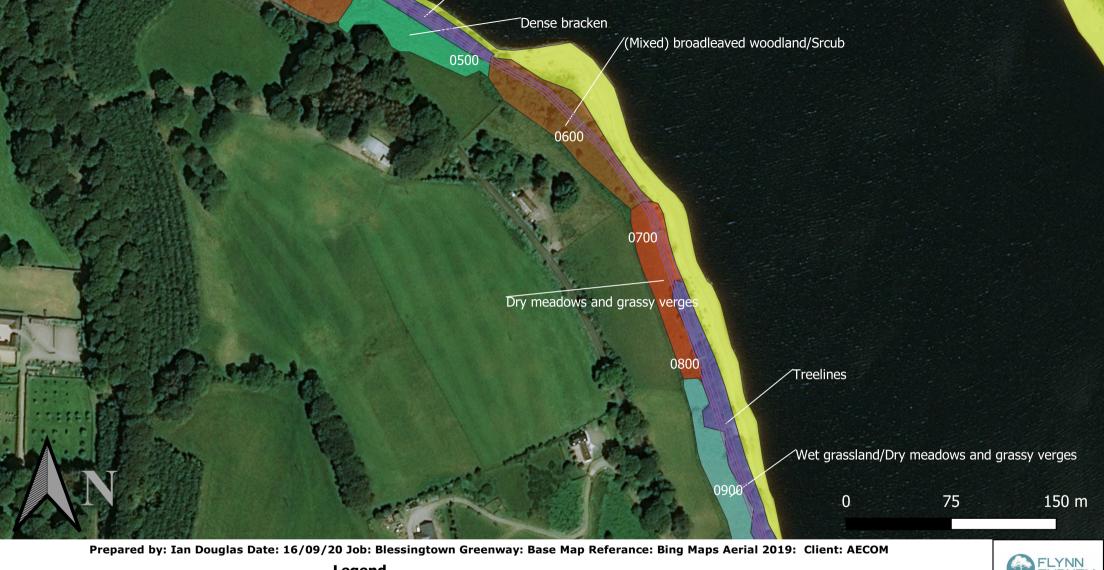

Habitat Types (Mixed) broadleaved woodland Legend

Wet grassland/Dry meadows and grassy verges

FLYNN FURNEY

Prepared by: Ian Douglas Date: 16/09/20 Job: Blessingtown Greenway: Base Map Referance: Bing Maps Aerial 2019: Client: AECOM

Baltyboys General Layout
 Baltyboys Chainage Markers
 Ecologically Sensitive Areas (ESAs)