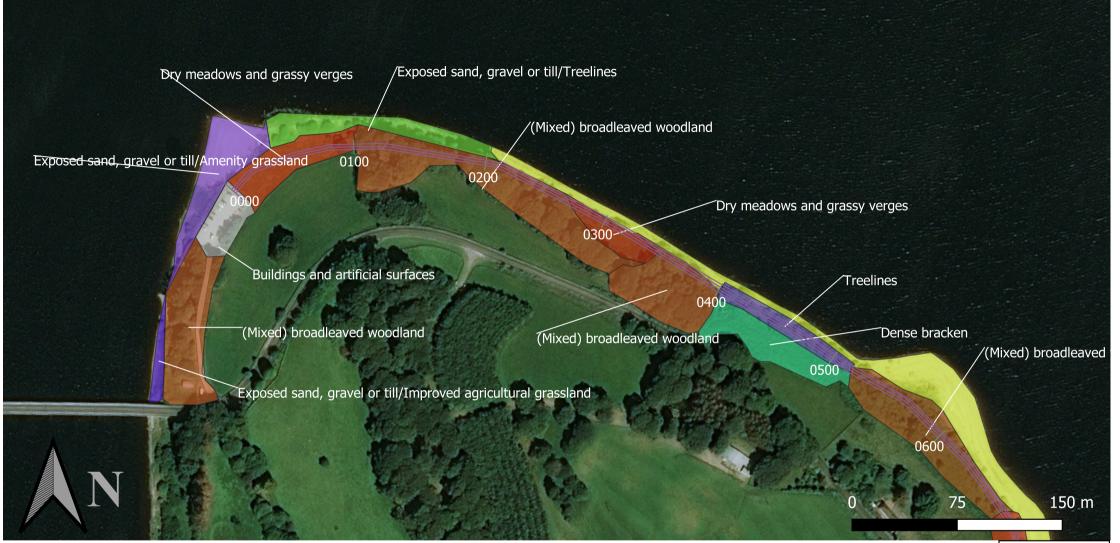

#### Map 1 of 13

Prepared by: Ian Douglas Date: 16/09/20 Job: Blessingtown Greenway: Base Map Referance: Bing Maps Aerial 2019: Client: AECOM

#### Legend Buildings and artificial surfaces

#### Habitat Types

(Mixed) broadleaved woodland Exposed s (Mixed) broadleaved woodland/Srcub Treelines

- Exposed sand, gravel or till Exposed sand, gravel or till/Amenity grassland
- Exposed sand, gravel or till/Improved agricultural grassland Exposed sand, gravel or till/Treelines

Dry meadows and grassy verges

FLYNN FURNEY NMENTAL CONSULTANT

Baltyboys General Layout
 Baltyboys Chainage Markers
 Mixed) broadleaved woodland/Srcub
 Dense bracken
 Dry meadows and grassy verges
 Exposed sand, gravel or till
 Treelines