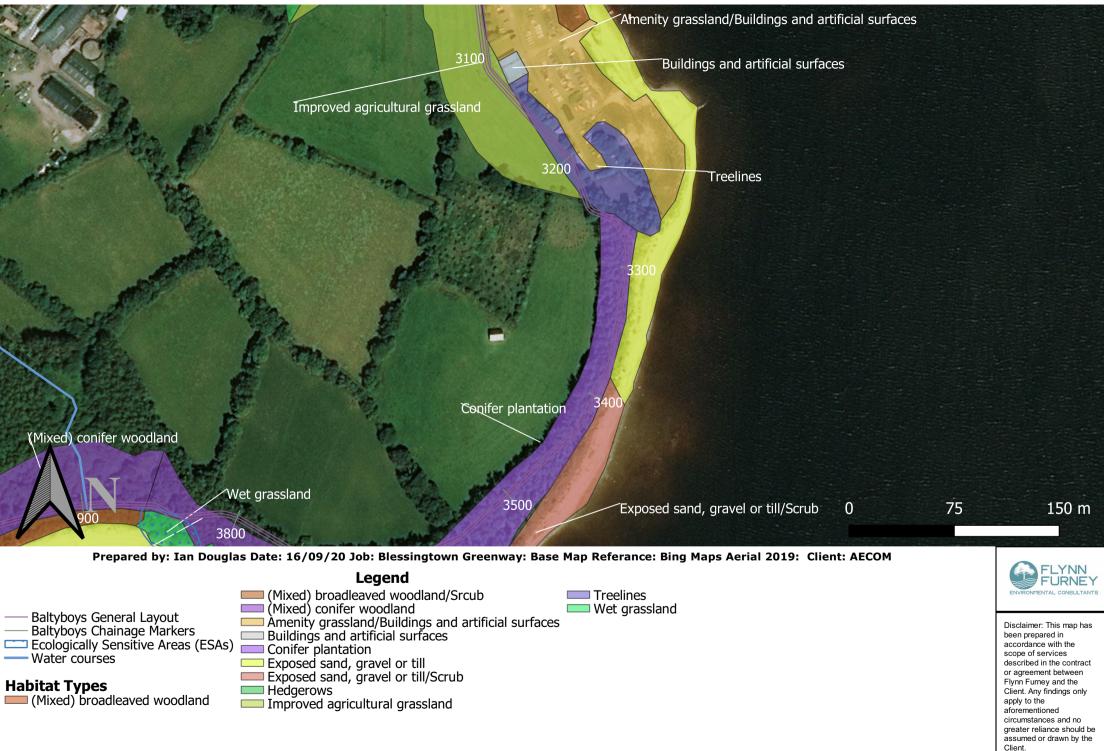

#### Map 1 of 13

Prepared by: Ian Douglas Date: 16/09/20 Job: Blessingtown Greenway: Base Map Referance: Bing Maps Aerial 2019: Client: AECOM